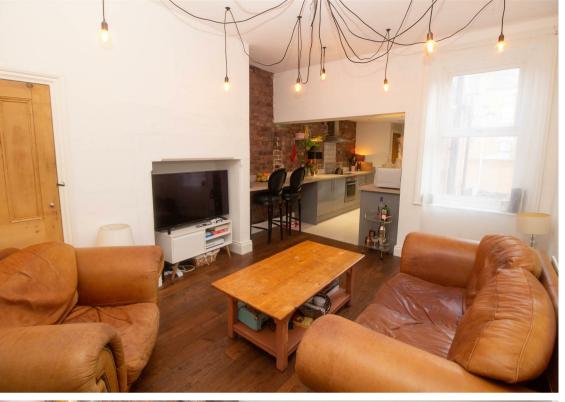

Close to excellent local amenities and transport links the property briefly comprises:- entrance hallway and stairs to the first floor landing, spacious lounge open plan to a modern breakfasting kitchen with fitted units, two good-sized bedrooms; bedroom one with bay window, and a stunning four piece bathroom WC. The property benefits from gas central heating and double glazing. Externally there is a private yard to the rear.