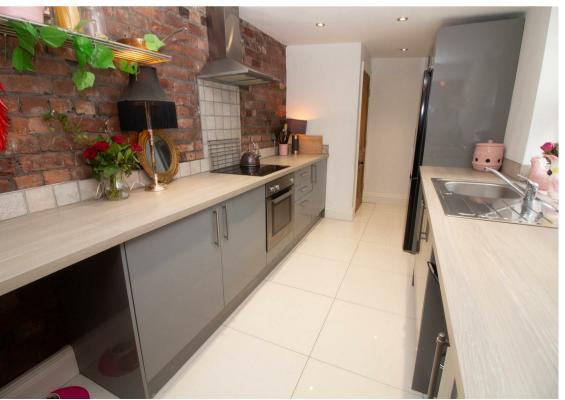

Close to excellent local amenities and transport links the property briefly comprises:- entrance hallway and stairs to the first floor landing, spacious lounge open plan to a modern breakfasting kitchen with fitted units, two good-sized bedrooms; bedroom one with bay window, and a stunning four piece bathroom WC. The property benefits from gas central heating and double glazing. Externally there is a private yard to the rear.