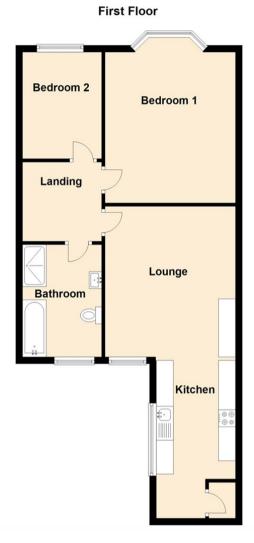

Close to excellent local amenities and transport links the property briefly comprises:- entrance hallway and stairs to the first floor landing, spacious lounge open plan to a modern breakfasting kitchen with fitted units, two good-sized bedrooms; bedroom one with bay window, and a stunning four piece bathroom WC. The property benefits from gas central heating and double glazing. Externally there is a private yard to the rear.

Lounge, Kitchen Diner 9'0" x 20'7" (2.75 x 6.29)

Utility Room 5'9" x 10'7" (1.76 x 3.23)

Bedroom One 13'7" x 13'6" (4.15 x 4.14)

Bedroom Two 9'3" x 11'5" (2.82 x 3.49)

Bedroom Three 9'3" x 11'5" (2.82 x 3.49)